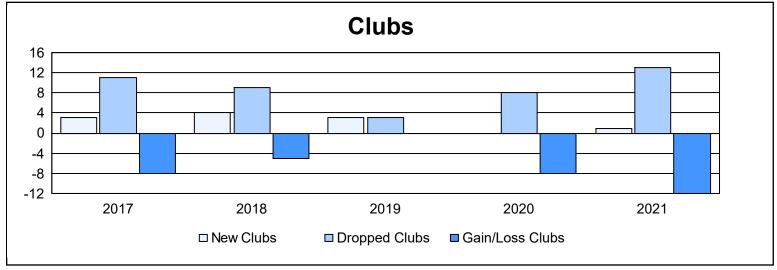

| Year      | New<br>Clubs | Dropped<br>Clubs | Gain/<br>Loss<br>Clubs | New<br>Members | Charter<br>Members | Reinstate<br>Members | Transfer<br>Members | Total<br>Member<br>Added | Total<br>Members<br>Dropped | Gain/<br>Loss<br>Members |
|-----------|--------------|------------------|------------------------|----------------|--------------------|----------------------|---------------------|--------------------------|-----------------------------|--------------------------|
| 2016-2017 | 3            | 11               | -8                     | 585            | 72                 | 38                   | 74                  | 769                      | 950                         | -181                     |
| 2017-2018 | 4            | 9                | -5                     | 612            | 186                | 40                   | 50                  | 888                      | 941                         | -53                      |
| 2018-2019 | 3            | 3                | 0                      | 496            | 90                 | 12                   | 42                  | 640                      | 880                         | -240                     |
| 2019-2020 | 0            | 8                | -8                     | 348            | 16                 | 37                   | 39                  | 440                      | 802                         | -362                     |
| 2020-2021 | 1            | 13               | -12                    | 353            | 23                 | 26                   | 63                  | 465                      | 812                         | -347                     |
| Average   | 2            | 9                | -7                     | 479            | 77                 | 31                   | 54                  | 640                      | 877                         | -237                     |